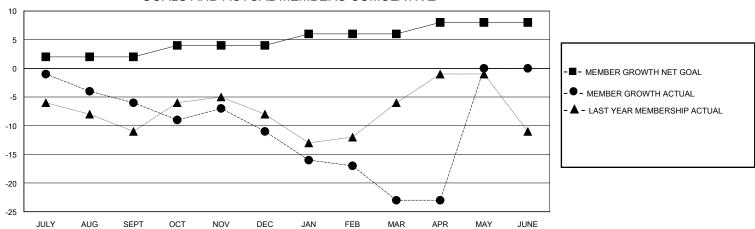

## District 9 NC

Results as of: 4/30/2024

| GMT:                  |               | LOC       | CATION IOWA   |                       |                          |                                                                | GMT CA                                           |  |
|-----------------------|---------------|-----------|---------------|-----------------------|--------------------------|----------------------------------------------------------------|--------------------------------------------------|--|
| Clubs                 |               |           |               | Members               |                          |                                                                |                                                  |  |
| RESULTS FOR 2023-2024 |               |           |               | RESULTS FOR 2023-2024 |                          |                                                                |                                                  |  |
| QUARTER               | NEW CLUB GOAL | NEW CLUBS | DROPPED CLUBS | QUARTER ME            | EMBER GROWTH NET<br>GOAL | MEMBER GROWTH<br>ACTUAL                                        | DROPPED<br>MEMBERS ACTUA<br>(including transfers |  |
| JULY/AUG/SEPT         | 0             | 0         | 0             | JULY/AUG/SEPT         | 2                        | 14                                                             | 19                                               |  |
| OCT/NOV/DEC           | 0             | 0         | 0             | OCT/NOV/DEC           | 2                        | 23                                                             | 25                                               |  |
| JAN/FEB/MAR           | 1             | 0         | 0             | JAN/FEB/MAR           | 2                        | 13                                                             | 24                                               |  |
| APR/MAY/JUNE          | 0             | 0         | 0             | APR/MAY/JUNE          | 2                        | 3                                                              | 3                                                |  |
|                       | GOALS         | AND ACTUA | L NEW CLUBS C | UMULATIVE             | _                        |                                                                |                                                  |  |
| 0.8                   |               |           |               | •                     |                          |                                                                |                                                  |  |
| 0.6                   |               |           |               |                       |                          | -■- CURRENT YEAR GO - ●- CURRENT YEAR AO - ▲ - LAST YEAR ACTUA | CTUAL NEW CLUBS                                  |  |